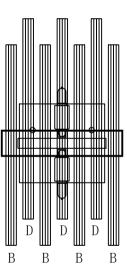

The end!

3000W8BK W8" E4" H14" L2

Step 4 Crystal Dressing Instructions

1. Hang Crystal:B, D

# Crystal Dressing Diagram

When dressing the chandelier with the crystals please remember to wear either rubber or cotton gloves. So as to prevent any damage or smudging on the crystals.