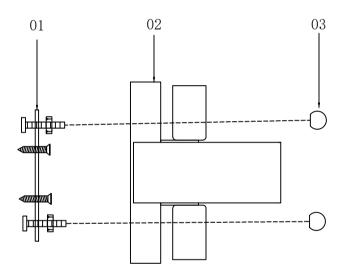

- 1. Fix mounting bracket (01) to the wall.
- 2. Fix the lamp body (02) to the mounting bracket (01) with knurled nuts (03).
- 3. Install G9 light source (no include bulb).
- 4. As the crystal dressing instruction, hang the crystal parts.