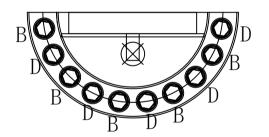

The end!

3000W8BK W8" E4" H14" L2

Step 4 Crystal Dressing Instructions

1. Hang Crystal:B, D

# Crystal Dressing Diagram

When dressing the chandelier with the crystals please remember to wear either rubber or cotton gloves. So as to prevent any damage or smudging on the crystals.