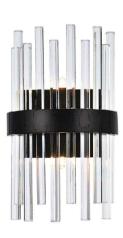

## Installation manual for

3000W8BK

Dimensions: W8" E4" H12" L2

Collection : Dallas

Bulb Type: G9 bulb not included

Lamp Frame Weight: 2.6 LBS

Total Weight: 5 LBS

Thank you for choosing our product(s).

### 3000W8BK W8" E4" H14" L2