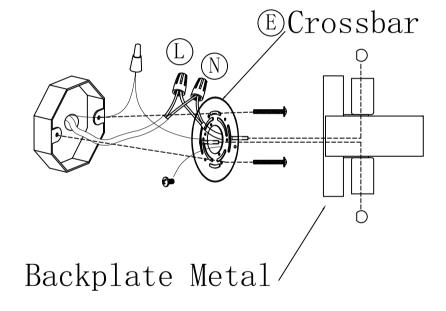

# Frame Assembly Diagram

- 1. Fix mounting bracket (01) to the wall.
- 2. Fix the lamp body (02) to the mounting bracket (01) with knurled nuts (03).
- 3. Install G9 light source (no include bulb).
- 4. As the crystal dressing instruction, hang the crystal parts.