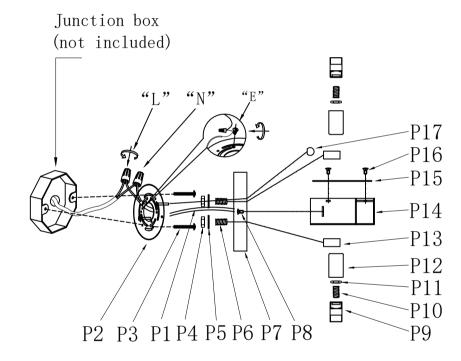

### PARTS LIST

| Part Number   | Picture    | Description                  | Qty | Diagram Number |
|---------------|------------|------------------------------|-----|----------------|
| Cord-20-18#-G |            | Power Cord 20"<br>SPT-2 Gold | 1   | P1             |
| P-3000W8BK-1  |            | Crossbar 4"<br>(Canopy part) | 1   | P2             |
|               |            | 5/32-32 Screw                | 2   | Р3             |
|               | В          | Set nut                      | 2   | P4             |
|               | 0          | metal washer                 | 2   | P5             |
|               | mm         | thread pipe                  | 2   | P6             |
|               | • • •      | 4.7"Backplate Metal          | 1   | P7             |
|               | <b>=</b>   | Ground Screw                 | 2   | P8             |
|               |            | G9 Socket                    | 2   | P9             |
|               | mm         | thread pipe                  | 2   | P10            |
|               | В          | Set nut                      | 2   | P11            |
|               |            | G9 Metal lamp cup            | 2   | P12            |
|               |            | SQmetal tube                 | 2   | P13            |
|               |            | W8"Metal Body                | 1   | P14            |
|               |            | sheetmetal                   | 1   | P15            |
|               | <b>₽</b> □ | Ground Screw                 | 3   | P16            |

### 3000W8BK W8" E4" H14" L2

| Part Number     | Picture | Description    | Qty | Diagram Number |
|-----------------|---------|----------------|-----|----------------|
|                 | 0       | NUT            | 2   | P17            |
| CR-3000-RC-CL-B | 5.1"    | 12"Crystal rod | 5   | В              |
| CR-3000-RC-CL-D | 6.6"    | 12"Crystal rod | 5   | D              |

Canopy Installation Instruction

Important: This product must be installed in accordance with the local installation codes by a person familiar with construction and operation of this product and the hazards involved.

- 1. Black wire from ceiling(junction box) attaches to "L"wire from the fixture.
- 2. White wire from ceiling((junction box) attaches to "N"wire from the fixture.
- 3. "E" wire from the fixture is attaced to the mounting bracket and an additional "E" wire from the mounting bracket must be secured to the junction box.
- 4. Secure mounting bracket to the junction box.
- 5. Insert screws in side of top unit the mounting bracket.